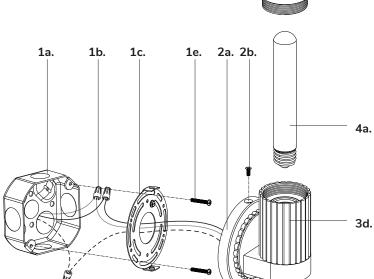

# Step 3

Attach mounting plate (1c) to electrical junction box (1a) using junction box screws provided (1e) in hardware package.

### Step 4

Make proper electrical connections (black to hot "L", white to neutral "N", ground to "GND") with wire nuts (1b) provided in hardware package.

# Step 5

Attach canopy (2a) to mounting plate (1c) with canopy screws (2b).

### Step 6

Install the recommended lamp (4a) (not provided) (referred on the socket label for maximum wattage and type) to fixture socket (3d), followed by shade (3c) and secure by threading clockwise.